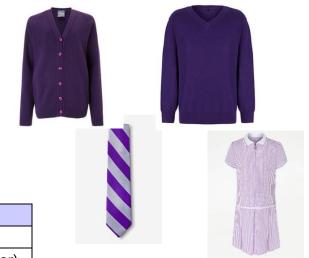

| Winter Uniform (September until April)        | Summer Uniform (April – July)             |
|-----------------------------------------------|-------------------------------------------|
| Purple jumper or cardigan                     | Purple jumper or cardigan                 |
| White shirt or blouse                         | Plain white polo shirt                    |
| Purple and silver tie                         | Purple and white checked dress/ playsuit  |
| Grey trousers, skirt, pinafore (not charcoal) | Grey shorts                               |
| Grey socks / tights                           | Grey or white socks                       |
| Black shoes                                   | Black or white shoes/pumps (no open toes) |
|                                               |                                           |

Items can be with or without school logo

| PE Kit                        |     |
|-------------------------------|-----|
| White t-shirt                 | N/A |
| Purple shorts                 |     |
| Black tracksuit bottoms       |     |
| Black pumps or plain trainers |     |